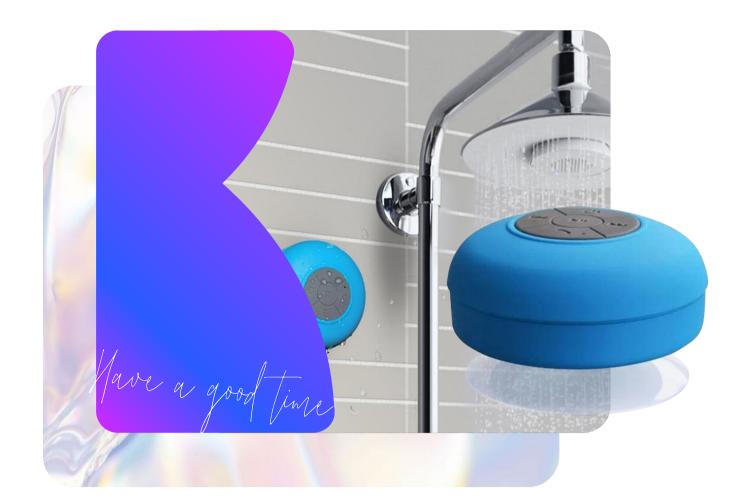

## Wireless Speaker w/ Spotlight

Bluetooth version: JL 5.0 Output power: 3W Frequency: 280Hz——16KHz Impedance: 4 OHM(**Ω**) Battery: 600mAh Play time: 2h Speaker Unit: Ø52mm

Spotlight

Wireless Washing room Speaker