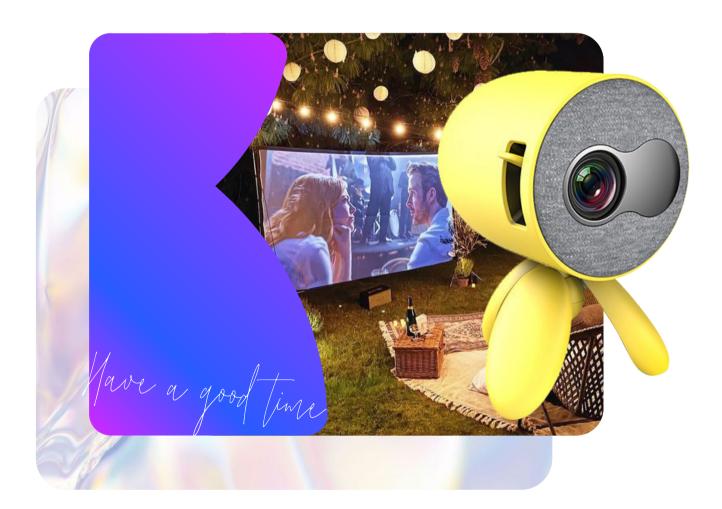

### Adjustable projector-480P

Resolution: 800\*480 Maximum supported resolution: 1920\*1080 Projection size: 24-60 Inch Projection scale: 16:9/4:3 contrast ratio: 800:1 Brightness: 400Lumen