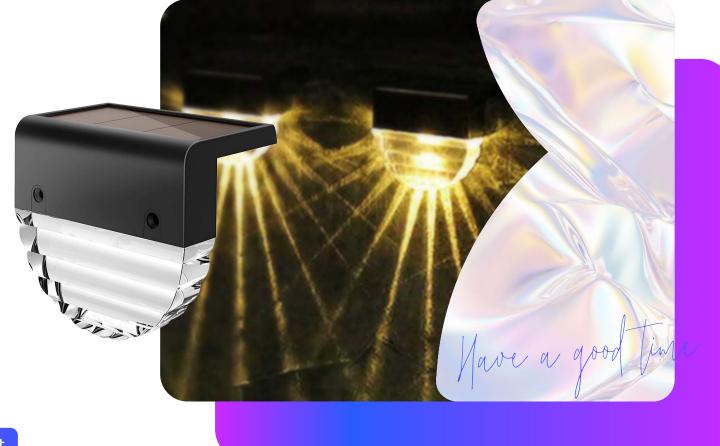

ze: 24-60 Inch Projection scale: 16:9/4:3 contrast ratio: 800:1 Brightness: 400Lumen



# Wireless Speaker w/ Lamp

Bluetooth version: JL 5.0 Output power: 5W Battery: 500mAh Play time: 2h







Wireless Speaker w/ Running colcrs



Bluetooth version: JL 5.0 Output power: 5W Battery: 1200mAh Play time: 3-4h

TF USB AUX

## Wireless Speaker w/ Ice bucket

Bluetooth version: BT 5.0 Output power: 3W Battery: 1200mAh Play time: 2-3h





RGB Light



### **Ourdoor bulbs**

size: 10 bulbs lighted length: 5m

**IP44** 

Frost resistant | Heat resistant



Battery: 400mAh Charging mode: solar energy Lighting mode: warm/ colorful switching Lighting time: v8-10 Hours One package contains four products Automatic light on at night automatic light off at daytime

IP55 Frost resistant Heat resistant



KCLUBLU AKCLUBLU AKCLUBLU AKCLUBLU AKCLUBL