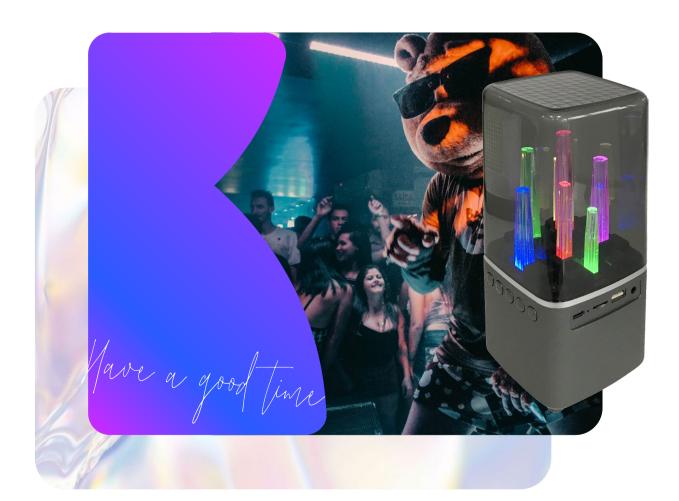

# Wireless Speaker w/ Lamp

Bluetooth version: JL 5.0 Output power: 5W Battery: 500mAh Play time: 2h

Wireless Speaker w/ Running colcrs

Bluetooth version: JL 5.0 Output power: 5W Battery: 1200mAh Play time: 3-4h