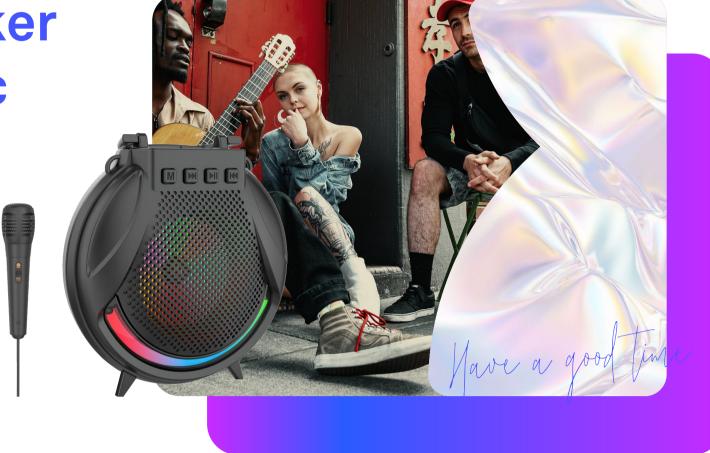

#### Wireless Speaker w/ Karaoke mic

Bluetooth version: JL 5.0 Output power: 12W Battery: 1500mAh Play time: 2-3h