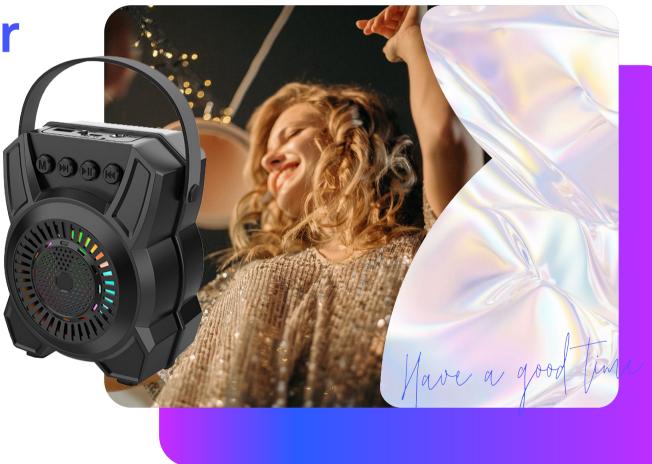

# Wireless Speaker w/ Lamp

Bluetooth version: JL 5.0 Output power: 5W Battery: 500mAh Play time: 2h

Wireless Speaker w/ Running colcrs

Bluetooth version: JL 5.0 Output power: 5W Battery: 1200mAh Play time: 3-4h