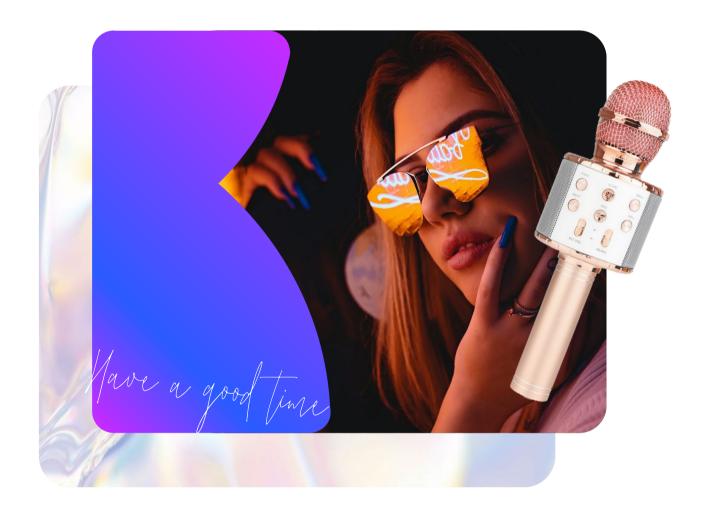

# Wireless Speaker

Bluetooth version: JL 5.0 Output power: 12W Battery: 1200mAh Play time: 2-3h

Wireless Karaoke Speaker w/ MIC

Bluetooth version: JL 5.1 Output power: 5W Battery: 1200mAh Play time: 2-3h