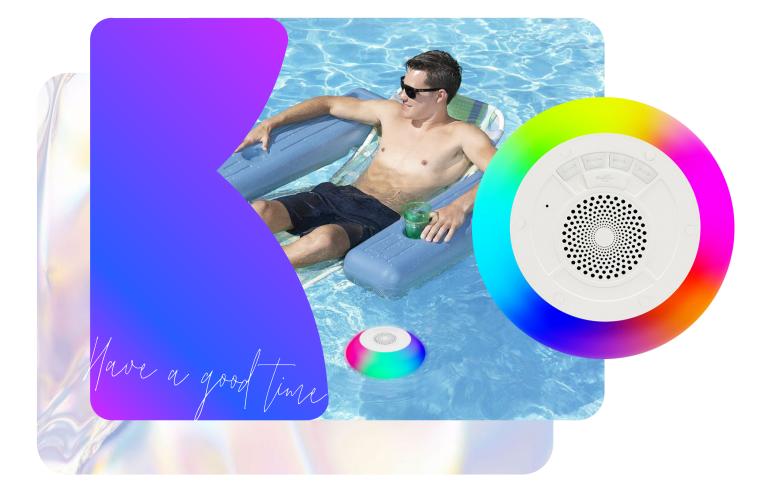

### Floating Wireless Speaker

Bluetooth version: JL 5.0 Output power: 5W Frequency: 180Hz——80KHz Impedance: 4 OHM(**Ω**) Battery: 1200mAh Play time: 4-5h Speaker Unit: Ø52mm

RGB Light IPX4 Float