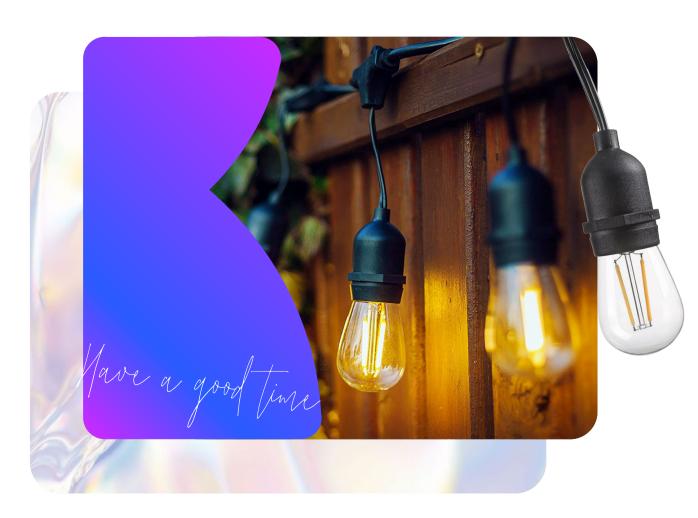

### **Ourdoor bulbs**

size: 10 bulbs lighted length: 5m

**IP44** 

Frost resistant | Heat resistant

Battery: 400mAh Charging mode: solar energy Lighting mode: warm/ colorful switching Lighting time: v8-10 Hours One package contains four products Automatic light on at night automatic light off at daytime