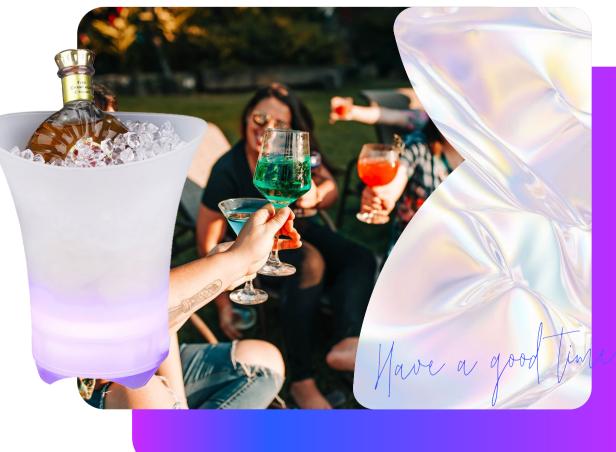

## Wireless Speaker w/ Ice bucket

Bluetooth version: BT 5.0 Output power: 3W Battery: 1200mAh Play time: 2-3h

RGB Light