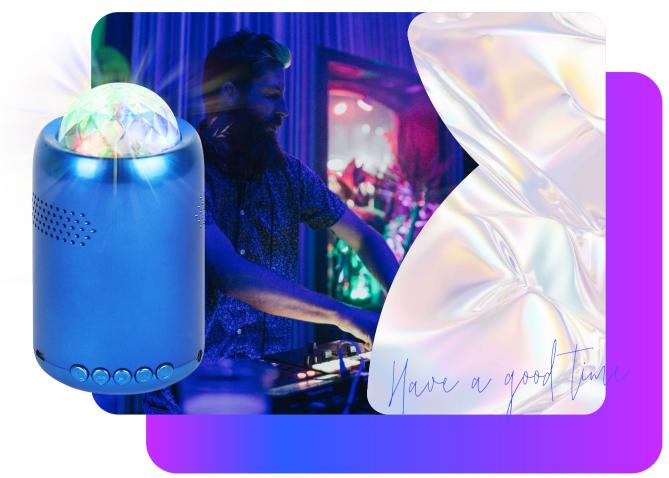

# Wireless Speaker

Bluetooth version: JL 5.0 Output power: 12W Battery: 1200mAh Play time: 2-3h

Wireless Karaoke Speaker w/ MIC

Bluetooth version: JL 5.1 Output power: 5W Battery: 1200mAh Play time: 2-3h