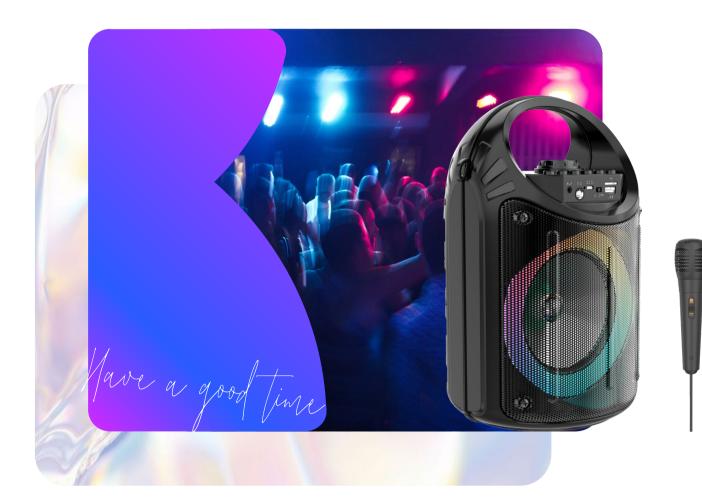

# Wireless Speaker

Bluetooth version: JL 5.0 Output power: 12W Battery: 1200mAh Play time: 2-3h

Wireless Karaoke Speaker w/ MIC

Bluetooth version: JL 5.1 Output power: 5W Battery: 1200mAh Play time: 2-3h