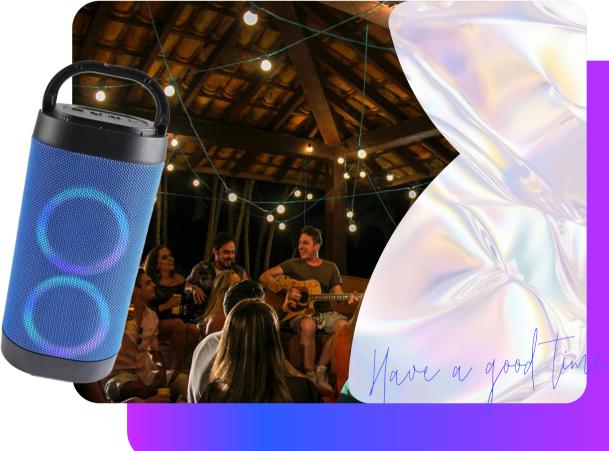

# Wireless Speaker

Bluetooth version: JL 5.0 Output power: 12W Battery: 1200mAh Play time: 2-3h

Wireless Karaoke Speaker w/ MIC

Bluetooth version: JL 5.1 Output power: 5W Battery: 1200mAh Play time: 2-3h